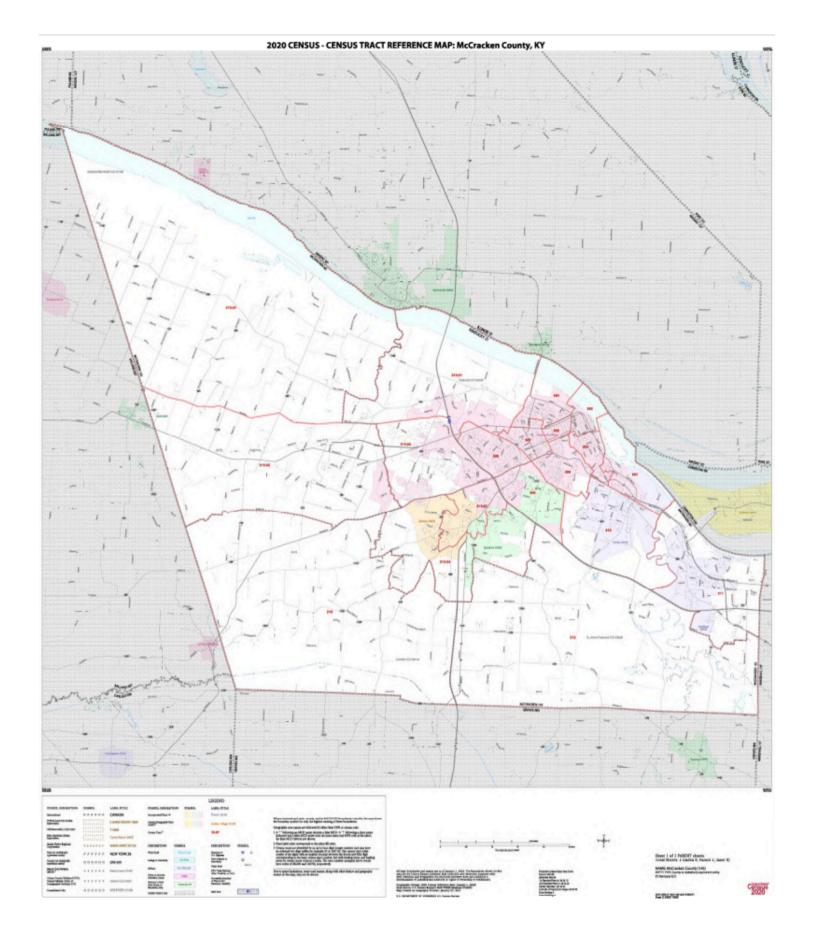

**EFFECTIVE 1/21/2025:** CFSB's Assessment Area was revised to exclude Livingston County. CFSB's new Assessment Area includes the Kentucky counties of Calloway, Graves, Marshall and McCracken.

# CFSB'S ASSESSMENT AREA

| PADUCAH, KY-IL MSA - LIVINGSTON & MCCRACKEN COUNTIES |            |                          |                        |                                       |                                                                 |                                                 |                                          |                     |                     |                        |                            |                          |                       |
|------------------------------------------------------|------------|--------------------------|------------------------|---------------------------------------|-----------------------------------------------------------------|-------------------------------------------------|------------------------------------------|---------------------|---------------------|------------------------|----------------------------|--------------------------|-----------------------|
| County<br>Code                                       | Tract Code | Tract<br>Income<br>Level | Distressed<br>or Under | Tract<br>Median<br>Family<br>Income % | 2024 FFIEC Est<br>MSA/MD non-<br>MSA/MD Median<br>Family Income | 2024 Est<br>Tract<br>Median<br>Family<br>Income | 2020 Tract<br>Median<br>Family<br>Income | Tract<br>Population | Tract<br>Minority % | Minority<br>Population | Owner<br>Occupied<br>Units | 1- to 4-<br>Family Units | Majority Minority ?   |
| 139                                                  | 401        | Moderate                 | No                     | 73.38                                 | \$78,000                                                        | \$57,236                                        | \$46,625                                 | 2665                | 6.6                 | 176                    | 933                        | 1477                     | Not Majority Minority |
| 139                                                  | 402.01     | Middle                   | No                     | 119.17                                | \$78,000                                                        | \$92,953                                        | \$75,724                                 | 3351                | 8.62                | 289                    | 1192                       | 1633                     | Not Majority Minority |
| 139                                                  | 402.02     | Middle                   | No                     | 104.64                                | \$78,000                                                        | \$81,619                                        | \$66,488                                 | 2872                | 6.65                | 191                    | 1093                       | 1721                     | Not Majority Minority |
| 139                                                  | 9999.99    | Middle                   | No                     | 93.99                                 | \$78,000                                                        | \$73,312                                        | \$59,725                                 | 8888                | 7.38                | 656                    | 3218                       | 4831                     | Not Majority Minority |
| 145                                                  | 301        | Low                      | No                     | 48.12                                 | \$78,000                                                        | \$37,534                                        | \$30,577                                 | 1129                | 35.08               | 396                    | 202                        | 571                      | Not Majority Minority |
| 145                                                  | 302        | Low                      | No                     | 49.03                                 | \$78,000                                                        | \$38,243                                        | \$31,156                                 | 1732                | 57.22               | 991                    | 322                        | 1056                     | Majority Minority     |
| 145                                                  | 303        | Upper                    | No                     | 158.36                                | \$78,000                                                        | \$123,521                                       | \$100,625                                | 1556                | 25.45               | 396                    | 231                        | 436                      | Not Majority Minority |
| 145                                                  | 304        | Moderate                 | No                     | 62.72                                 | \$78,000                                                        | \$48,922                                        | \$39,853                                 | 1598                | 68.92               | 1100                   | 252                        | 838                      | Majority Minority     |
| 145                                                  | 305        | Moderate                 | No                     | 52.54                                 | \$78,000                                                        | \$40,981                                        | \$33,385                                 | 2346                | 42.37               | 994                    | 322                        | 740                      | Not Majority Minority |
| 145                                                  | 306        | Moderate                 | No                     | 66.79                                 | \$78,000                                                        | \$52,096                                        | \$42,440                                 | 3571                | 36.91               | 1318                   | 912                        | 1676                     | Not Majority Minority |
| 145                                                  | 307        | Middle                   | No                     | 118.32                                | \$78,000                                                        | \$92,290                                        | \$75,181                                 | 4398                | 38.79               | 1706                   | 953                        | 1734                     | Not Majority Minority |
| 145                                                  | 308        | Upper                    | No                     | 143.69                                | \$78,000                                                        | \$112,078                                       | \$91,303                                 | 4937                | 12.94               | 639                    | 1754                       | 2301                     | Not Majority Minority |
| 145                                                  | 309        | Middle                   | No                     | 104.8                                 | \$78,000                                                        | \$81,744                                        | \$66,591                                 | 3398                | 31.43               | 1068                   | 670                        | 1419                     | Not Majority Minority |
| 145                                                  | 310        | Middle                   | No                     | 90                                    | \$78,000                                                        | \$70,200                                        | \$57,188                                 | 4250                | 14.33               | 609                    | 1325                       | 1924                     | Not Majority Minority |
| 145                                                  | 311        | Middle                   | No                     | 112.04                                | \$78,000                                                        | \$87,391                                        | \$71,194                                 | 5891                | 11.08               | 653                    | 1748                       | 2301                     | Not Majority Minority |
| 145                                                  | 312        | Middle                   | No                     | 106.12                                | \$78,000                                                        | \$82,774                                        | \$67,432                                 | 4482                | 9.77                | 438                    | 1343                       | 2069                     | Not Majority Minority |
| 145                                                  | 313.01     | Moderate                 | No                     | 71.71                                 | \$78,000                                                        | \$55,934                                        | \$45,564                                 | 5307                | 20.54               | 1090                   | 983                        | 2256                     | Not Majority Minority |
| 145                                                  | 313.02     | Upper                    | No                     | 121.97                                | \$78,000                                                        | \$95,137                                        | \$77,500                                 | 6186                | 10.17               | 629                    | 2117                       | 2456                     | Not Majority Minority |
| 145                                                  | 314.01     | Unknown                  | No                     | 0                                     | \$78,000                                                        | \$0                                             | \$0                                      | 1759                | 15.97               | 281                    | 255                        | 602                      | Not Majority Minority |
| 145                                                  | 314.02     | Upper                    | No                     | 134.39                                | \$78,000                                                        | \$104,824                                       | \$85,389                                 | 5963                | 14.51               | 865                    | 1416                       | 1915                     | Not Majority Minority |
| 145                                                  | 315.01     | Middle                   | No                     | 93.72                                 | \$78,000                                                        | \$73,102                                        | \$59,549                                 | 2213                | 10.21               | 226                    | 697                        | 1092                     | Not Majority Minority |
| 145                                                  | 315.02     | Upper                    | No                     | 132.4                                 | \$78,000                                                        | \$103,272                                       | \$84,125                                 | 4147                | 10.1                | 419                    | 1425                       | 1947                     | Not Majority Minority |
| 145                                                  | 316        | Upper                    | No                     | 146.89                                | \$78,000                                                        | \$114,574                                       | \$93,333                                 | 3014                | 8.49                | 256                    | 1003                       | 1330                     | Not Majority Minority |