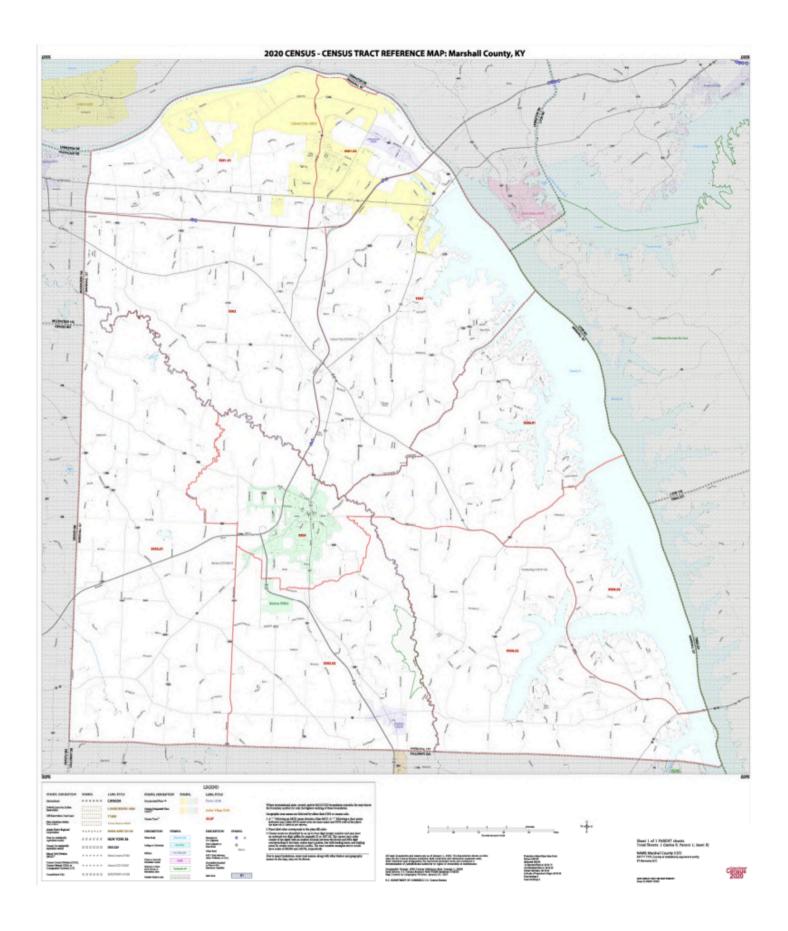

**EFFECTIVE 1/21/2025:** CFSB's Assessment Area was revised to exclude Livingston County. CFSB's new Assessment Area includes the Kentucky counties of Calloway, Graves, Marshall and McCracken.

| MARSHALL       |            |                          |                        |                                       |                                                                  |                                                  |                                          |                     |                     |                        |                            |                          |                       |
|----------------|------------|--------------------------|------------------------|---------------------------------------|------------------------------------------------------------------|--------------------------------------------------|------------------------------------------|---------------------|---------------------|------------------------|----------------------------|--------------------------|-----------------------|
| County<br>Code | Tract Code | Tract<br>Income<br>Level | Distressed<br>or Under | Tract<br>Median<br>Family<br>Income % | 2024 FFIEC Est.<br>MSA/MD non-<br>MSA/MD Median<br>Family Income | 2024 Est.<br>Tract<br>Median<br>Family<br>Income | 2020 Tract<br>Median<br>Family<br>Income | Tract<br>Population | Tract<br>Minority % | Minority<br>Population | Owner<br>Occupied<br>Units | 1- to 4-<br>Family Units | Majority Minority?    |
| 157            | 9501.01    | Middle                   | No                     | 106.34                                | \$86,100                                                         | \$70,291                                         | \$57,188                                 | 2691                | 6.84                | 184                    | 852                        | 1276                     | Not Majority Minority |
| 157            | 9501.02    | Middle                   | No                     | 112.98                                | \$86,100                                                         | \$74,667                                         | \$80,750                                 | 2442                | 6.1                 | 149                    | 651                        | 1158                     | Not Majority Minority |
| 157            | 9502       | Upper                    | No                     | 187.34                                | \$86,100                                                         | \$123,832                                        | \$100,750                                | 4792                | 7.47                | 358                    | 1738                       | 2145                     | Not Majority Minority |
| 157            | 9503       | Upper                    | No                     | 147.7                                 | \$86,100                                                         | \$97,630                                         | \$79,434                                 | 4109                | 6.35                | 261                    | 1452                       | 2129                     | Not Majority Minority |
| 157            | 9504       | Upper                    | No                     | 140.61                                | \$86,100                                                         | \$92,943                                         | \$75,619                                 | 5562                | 7.61                | 423                    | 1941                       | 2432                     | Not Majority Minority |
| 157            | 9505.01    | Upper                    | No                     | 182.74                                | \$86,100                                                         | \$120,791                                        | \$98,278                                 | 2707                | 3.66                | 99                     | 974                        | 1100                     | Not Majority Minority |
| 157            | 9505.02    | Upper                    | No                     | 124.35                                | \$86,100                                                         | \$82,195                                         | \$86,875                                 | 2936                | 6.64                | 195                    | 918                        | 1268                     | Not Majority Minority |
| 157            | 9506.01    | Middle                   | No                     | 108.31                                | \$86,100                                                         | \$71,593                                         | \$58,250                                 | 2873                | 4.25                | 122                    | 1074                       | 2014                     | Not Majority Minority |
| 157            | 9506.02    | Middle                   | No                     | 91.13                                 | \$86,100                                                         | \$60,237                                         | \$49,013                                 | 2583                | 4.84                | 125                    | 889                        | 1318                     | Not Majority Minority |
| 157            | 9506.03    | Unknown                  | No                     | 0                                     | \$86,100                                                         | \$0                                              | \$0                                      | 964                 | 4.77                | 46                     | 437                        | 767                      | Not Majority Minority |