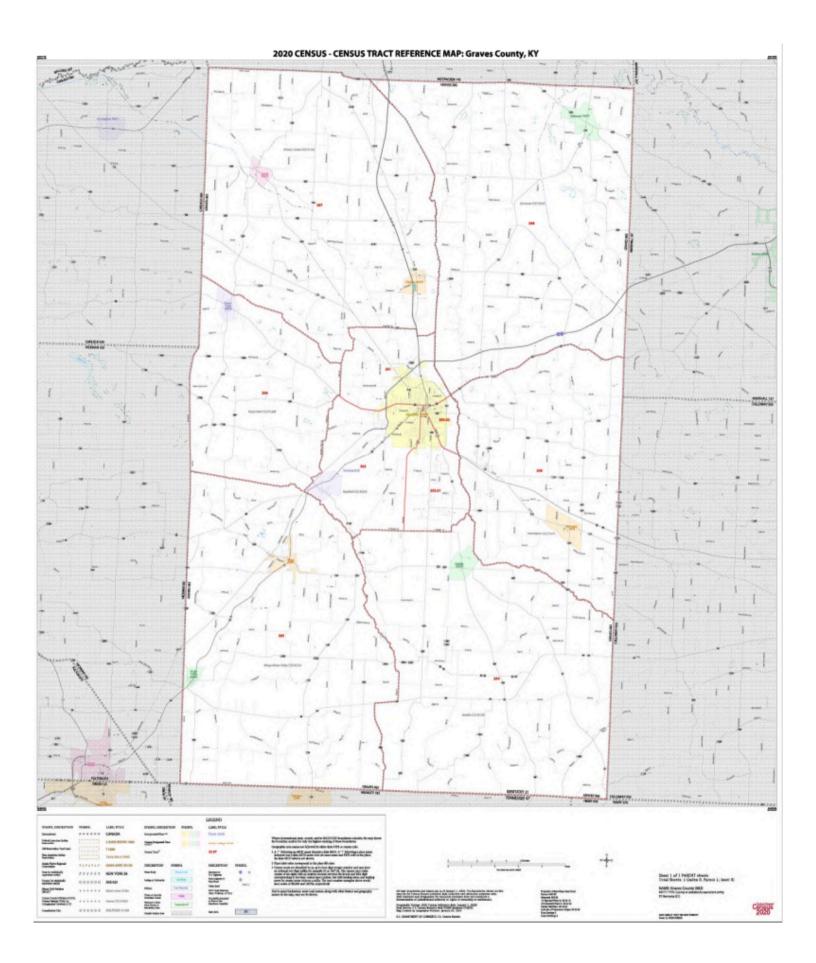

**EFFECTIVE 1/21/2025:** CFSB's Assessment Area was revised to exclude Livingston County. CFSB's new Assessment Area includes the Kentucky counties of Calloway, Graves, Marshall and McCracken.

# CFSB'S ASSESSMENT AREA

| GRAVES         |            |                           |                        |                                       |                                                                  |                                                   |                                          |                     |                     |                        |                            |                          |                       |
|----------------|------------|---------------------------|------------------------|---------------------------------------|------------------------------------------------------------------|---------------------------------------------------|------------------------------------------|---------------------|---------------------|------------------------|----------------------------|--------------------------|-----------------------|
| County<br>Code | Tract Code | Tract<br>In come<br>Level | Distressed<br>or Under | Tract<br>Median<br>Family<br>Income % | 2024 FFIEC Est.<br>MSA/MD non-<br>MSA/MD Median<br>Family Income | 2024 Est.<br>Tract<br>Median<br>Family<br>In come | 2020 Tract<br>Median<br>Family<br>Income | Tract<br>Population | Tract<br>Minority % | Minority<br>Population | Owner<br>Occupied<br>Units | 1- to 4-<br>Family Units | Majority Minority?    |
| 83             | 201        | Middle                    | No                     | 86.52                                 | \$86,100                                                         | \$57,190                                          | \$46,534                                 | 4050                | 28.49               | 1154                   | 948                        | 1805                     | Not Majority Minority |
| 83             | 202        | Middle                    | No                     | 108.21                                | \$86,100                                                         | \$71,527                                          | \$58,194                                 | 4391                | 25.73               | 1130                   | 1197                       | 1789                     | Not Majority Minority |
| 83             | 203.01     | Middle                    | No                     | 82.51                                 | \$86,100                                                         | \$54,539                                          | \$44,375                                 | 4721                | 26.86               | 1268                   | 1019                       | 1962                     | Not Majority Minority |
| 83             | 203.02     | Moderate                  | No                     | 67.69                                 | \$86,100                                                         | \$44,743                                          | \$36,406                                 | 1857                | 39.74               | 738                    | 404                        | 704                      | Not Majority Minority |
| 83             | 204        | Upper                     | No                     | 126.03                                | \$86,100                                                         | \$83,306                                          | \$87,778                                 | 2709                | 8.01                | 217                    | 957                        | 1333                     | Not Majority Minority |
| 83             | 205        | Middle                    | No                     | 97.21                                 | \$86,100                                                         | \$64,256                                          | \$52,282                                 | 3708                | 9.55                | 354                    | 1181                       | 1667                     | Not Majority Minority |
| 83             | 206        | Upper                     | No                     | 127.33                                | \$86,100                                                         | \$84,165                                          | \$88,477                                 | 2307                | 4.77                | 110                    | 719                        | 963                      | Not Majority Minority |
| 83             | 207        | Upper                     | No                     | 135.13                                | \$86,100                                                         | \$89,321                                          | \$72,673                                 | 4969                | 10.24               | 509                    | 1684                       | 2282                     | Not Majority Minority |
| 83             | 208        | Middle                    | No                     | 118.15                                | \$86,100                                                         | \$78,097                                          | \$83,542                                 | 4915                | 7.22                | 355                    | 1544                       | 2237                     | Not Majority Minority |
| 83             | 209        | Middle                    | No                     | 115.66                                | \$86,100                                                         | \$76,451                                          | \$82,200                                 | 3022                | 9.5                 | 287                    | 1037                       | 1547                     | Not Majority Minority |