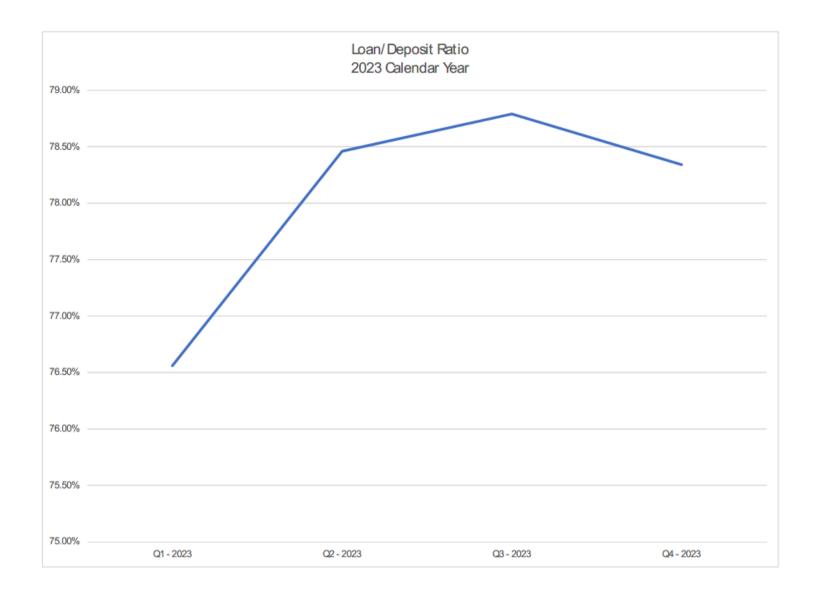

- \$25 if check is \$10,000 or less and \$75 if check is over \$10,000 or a collection item

Loan Payment- \$5 ACH to another FI (Financial Institution)

Lockbox Drill Fee- \$175 for drilling of box due to lost or stolen key(s)

Lockbox Replacement Key- \$75 for lost or stolen key

Medallion Stamp- \$25 per individual Medallion stamp

Night Deposit Bags- Locking Bag \$25, Medium non-lock bags \$6, Small non-lock bags \$5

Official Check- \$6 per transaction

Process Levy/Garnishment- \$100 or balance

Safe Deposit Box Late Fee- \$10 for any safe deposit box that is 30 days past due

Wire Tracing Fee- Domestic-\$25 and International-\$75

Wire Transfer Fees- Incoming Domestic \$20, Outgoing Domestic \$35, Foreign \$65







### 2024 LOAN TO DEPOSIT RATIO



# 2023 - LOAN TO DEPOSIT RATIO



# CFSB'S ASSESSMENT AREA

| PADUCAH, KY-IL MSA - LIVINGSTON & MCCRACKEN COUNTIES |            |                          |                        |                                       |                                                                 |                                                 |                                          |                     |                     |                        |                            |                          |                       |
|------------------------------------------------------|------------|--------------------------|------------------------|---------------------------------------|-----------------------------------------------------------------|-------------------------------------------------|-------------------------