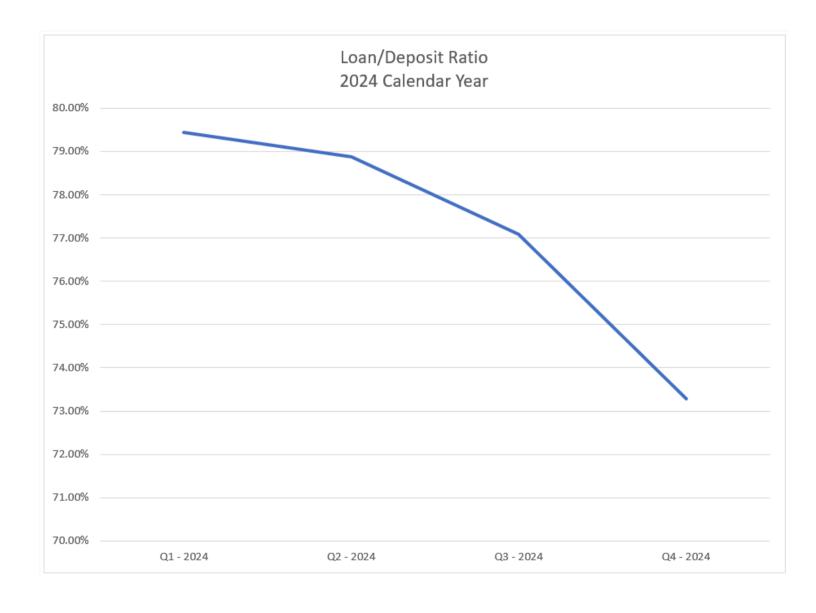

International Check Processing Fee- \$25 if check is \$10,000 or less and \$75 if check is over \$10,000 or a collection item

Loan Payment- \$5 ACH to another FI (Financial Institution)

Lockbox Drill Fee- \$175 for drilling of box due to lost or stolen key(s)

Lockbox Replacement Key- \$75 for lost or stolen key

Medallion Stamp- \$25 per individual Medallion stamp

Night Deposit Bags- Locking Bag \$25, Medium non-lock bags \$6, Small non-lock bags \$5

Official Check- \$6 per transaction

Process Levy/Garnishment- \$100 or balance

Safe Deposit Box Late Fee- \$10 for any safe deposit box that is 30 days past due

Wire Tracing Fee- Domestic-\$25 and International-\$75

Wire Transfer Fees- Incoming Domestic \$20, Outgoing Domestic \$35, Foreign \$65







### 2024 LOAN TO DEPOSIT RATIO



# 2023 - LOAN TO DEPOSIT RATIO



# CFSB'S ASSESSMENT AREA

| PADUCAH, KY-IL MSA - LIVINGSTON & MCCRACKEN COUNTIES |            |                          |                        |                                       |                                                                 |                                                 |                                          |                     |                     |                        |                            |                          |                       |
|------------------------------------------------------|------------|--------------------------|------------------------|---------------------------------------|-----------------------------------------------------------------|-----------------------------------------